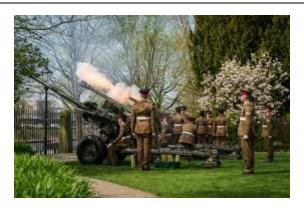

Charles and Camilla are expected to enter Buckingham Palace through the Centre Arch.

1.45pm

The King and Queen Consort receive a royal salute from the military in the Palace gardens

The King, Queen
Consort and
members of the royal
family appear on the
Palace balcony to
watch the flypast