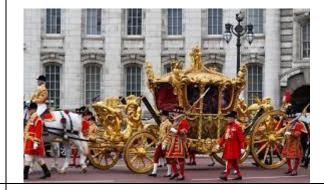

12pm

The King is crowned.
The Archbishop of
Canterbury places the
St Edward's Crown
on Charles's head.

The service ends and the newly crowned King and Queen begin their coronation procession back to Buckingham Palace in the Gold State Coach

Charles and Camilla are expected to enter Buckingham Palace through the Centre Arch.

1.45pm

The King and Queen Consort receive a royal salute from the military in the Palace gardens

The King, Queen
Consort and
members of the royal
family appear on the
Palace balcony to
watch the flypast