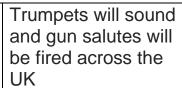

Charles and Camilla are expected to enter Buckingham Palace through the Centre Arch.

1.45pm

The King and Queen Consort receive a royal salute from the military in the Palace gardens

The King, Queen
Consort and
members of the royal
family appear on the
Palace balcony to
watch the flypast