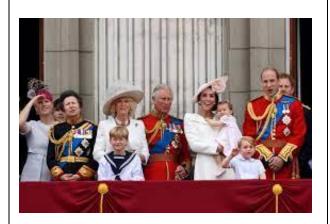

Charles and Camilla are expected to enter Buckingham Palace through the Centre Arch.

1.45pm

The King and Queen Consort receive a royal salute from the military in the Palace gardens

The King, Queen
Consort and
members of the royal
family appear on the
Palace balcony to
watch the flypast