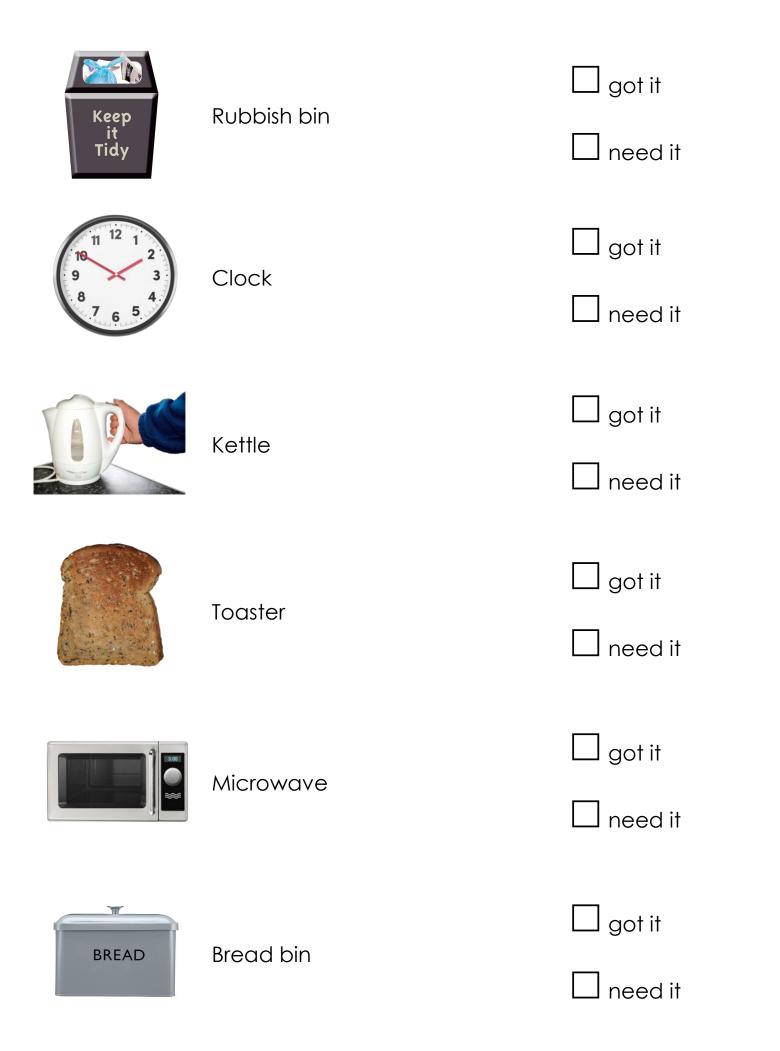

### Things I will need for my new home

This section has a list of things that you might need in your new home.

You can tick the box to say if you already have the thing on the list or if you need it.

If you do not have the thing on the list or do not need it then you do not need to tick a box.

You can use the list when you are shopping for what you would like in your new home.

Your new home may already have some of the things on the list so it is good to check before you buy anything.

## Kitchen Checklist

| Cooker                   | got it            |
|--------------------------|-------------------|
| Fridge                   | got it            |
| Freezer                  | ☐ got it☐ need it |
| Washing machine          | ☐ got it☐ need it |
| Kitchen table and chairs | ☐ got it☐ need it |

| Oven gloves and tea towels | ☐ got it☐ need it |
|----------------------------|-------------------|
| Pots and pans              | ☐ got it☐ need it |
| Bottle opener              | ☐ got it☐ need it |
| Salt and pepper pots       | got it need it    |
| Utensils                   | ☐ got it☐ need it |
| Cutlery                    | ☐ got it☐ need it |

| I Hot Choc Tea | Cups, mugs and glasses                | ☐ got it☐ need it |
|----------------|---------------------------------------|-------------------|
|                | Plates and bowls                      | ☐ got it☐ need it |
|                | Cleaning cloths and washing up liquid | got it            |
|                | Dustpan and brush                     | got it            |
|                | Mop and bucket                        | ☐ got it☐ need it |
|                | Other things I want in my kitchen     |                   |