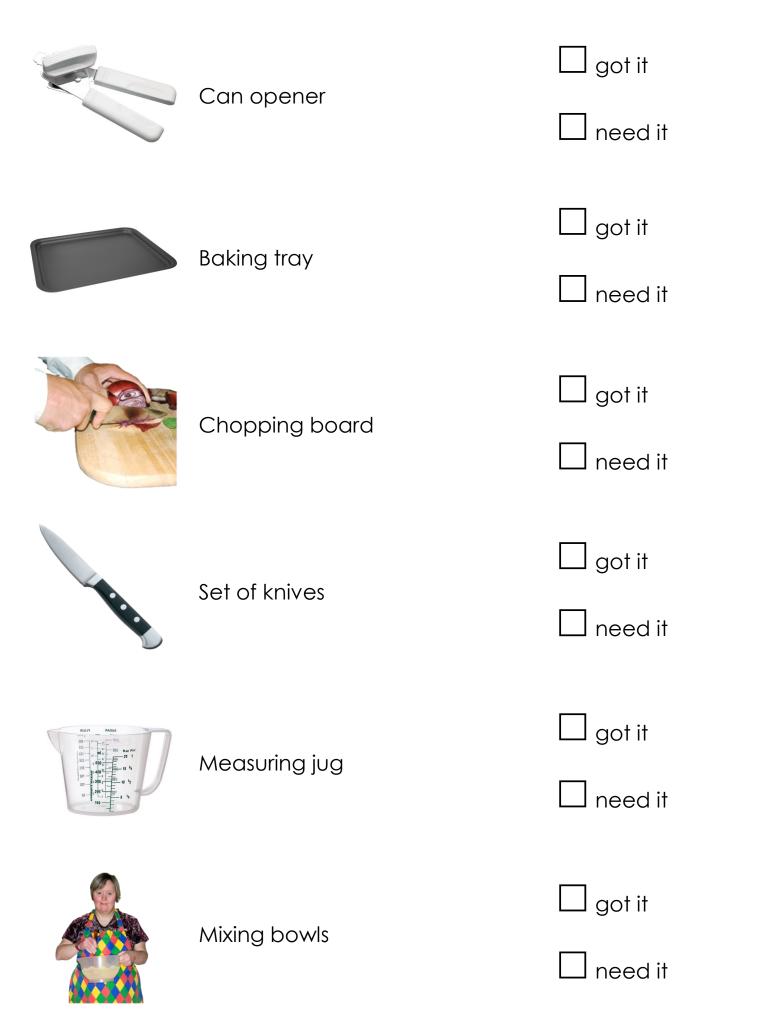

## Kitchen Checklist

| Cooker                   | got it            |
|--------------------------|-------------------|
| Fridge                   | got it            |
| Freezer                  | ☐ got it☐ need it |
| Washing machine          | ☐ got it☐ need it |
| Kitchen table and chairs | ☐ got it☐ need it |

| Oven gloves and tea towels | ☐ got it☐ need it |
|----------------------------|-------------------|
| Pots and pans              | ☐ got it☐ need it |
| Bottle opener              | ☐ got it☐ need it |
| Salt and pepper pots       | got it need it    |
| Utensils                   | ☐ got it☐ need it |
| Cutlery                    | ☐ got it☐ need it |