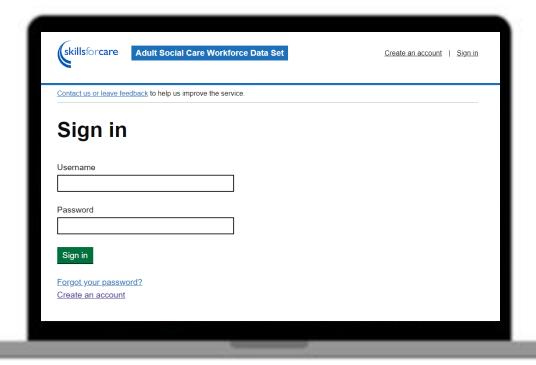

# Where does the data come from?

The Adult Social Care Workforce Data Set (ASC-WDS)

#### Find out more!

Find out more about opening an ASC-WDS account (care providers)

www.skillsforcare.org.uk/ASCWDS

Access our workforce intelligence
<a href="https://www.skillsforcare.org.uk/workforceintelligence">https://www.skillsforcare.org.uk/workforceintelligence</a>